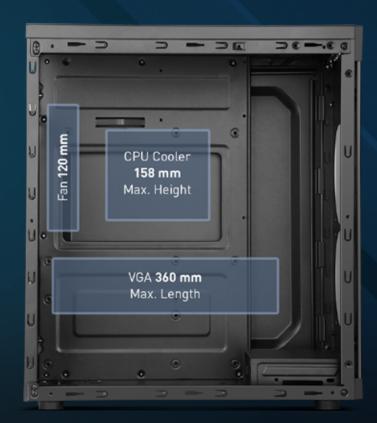

ARACTERISTICS

Cooling System

**SPECIFICATIONS** 







120 mm (2x) BLUE LED INCLUDED







## HUMMER OUTER CHARACTERISTICS

### COMPACT IN THE OUTSIDE, BROAD IN THE INSIDE

Hummer TGS is a Hummer series' compact chassis compatible with ATX and micro ATX motherboards.

Both its front and its side have been designed with tempered glass, designed with blue LED fans and multiple configuration options.

INNER CHARACTERISTICS

Airflow





## HUMANER OUTER CHARACTERISTICS TIGS

### COMPACT IN THE OUTSIDE, BROAD IN THE INSIDE

Hummer TGS is a Hummer series' compact chassis compatible with ATX and micro ATX motherboards.

Both its front and its side have been designed with tempered glass, designed with blue LED fans and multiple configuration options.

INNER CHARACTERISTICS

Internal Space





## HUMMER OUTER CHARACTERISTICS

### COMPACT IN THE OUTSIDE, BROAD IN THE INSIDE

Hummer TGS is a Hummer series' compact chassis compatible with ATX and micro ATX motherboards.

Both its front and its side have been designed with tempered glass, designed with blue LED fans and multiple configuration options.

INNER CHARACTERISTICS

Storage





# HURANES OUTER CHARACTERISTICS OUTER CHARACTERISTICS

#### COMPACT IN THE OUTSIDE, BROAD IN THE INSIDE

Hummer TGS is a Hummer series' compact chassis compatible with ATX and micro ATX motherboards.

Both its front and its side have been designed with tempered glass, designed with blue LED fans and multiple configuration options.

INNER CHARACTERISTICS

SPECIFICATIONS
Specifications Table



#### **EXTRAS**

- Glass tempered side and front panel