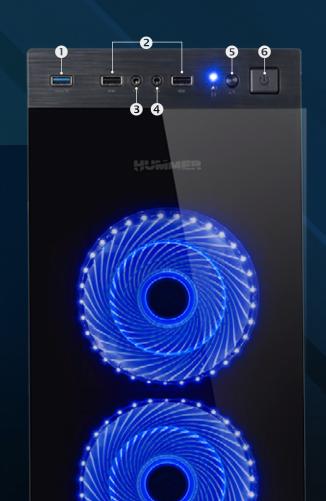

**Connections** 

INNER CHARACTERISTICS

**SPECIFICATIONS** 

#### **CONNECTIONS**

**01.** 3.0 USB

**02.** 2.0 USB

**03.** Microphone Input (3.5mm Jack)

**04.** Audio Input (3.5mm Jack)

**05.** Reboot Button

06. On / Off Button