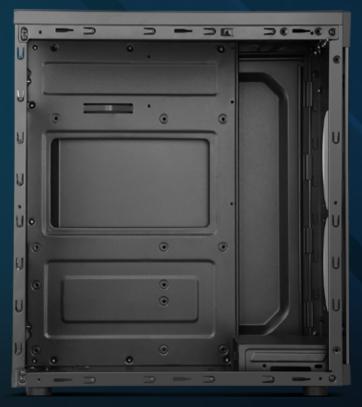

ible with ATX and micro ATX motherboards.

Both its front and its side have been designed with tempered glass, designed with blue LED fans and multiple confguration options.

**Connections** 

INNER CHARACTERISTICS

**SPECIFICATIONS** 



#### **CONNECTIONS**

**01.** 3.0 USB

**02.** 2.0 USB

**03.** Microphone Input (3.5mm Jack)

**04.** Audio Input (3.5mm Jack)

**05.** Reboot Button

06. On / Off Button



## HUMANER OUTER CHARACTERISTICS TEST

### COMPACT IN THE OUTSIDE, BROAD IN THE INSIDE

Hummer TGS is a Hummer series' compact chassis compatible with ATX and micro ATX motherboards.

Both its front and its side have been designed with tempered glass, designed with blue LED fans and multiple configuration options.

#### INNER CHARACTERISTICS

Cooling System

**SPECIFICATIONS** 







120 mm (2x) BLUE LED INCLUDED







## HUMMER OUTER CHARACTERISTICS

### COMPACT IN THE OUTSIDE, BROAD IN THE INSIDE

Hummer TGS is a Hummer series' compact chassis compatible with ATX and micro ATX motherboards.

Both its front and its side have been designed with tempered glass, designed with blue LED fans and multiple configuration options.

INNER CHARACTERISTICS

Airflow





## HUMANER OUTER CHARACTERISTICS TIGS

### COMPACT IN THE OUTSIDE, BROAD IN THE INSIDE

Hummer TGS is a Hummer series' compact chassis compatible with ATX and micro ATX motherboards.

Both its front and its side have been designed with tempered glass, designed with blue LED fans and multiple configuration options.

INNER CHARACTERISTICS

Internal Space





## HUMMER OUTER CHARACTERISTICS

### COMPACT IN THE OU