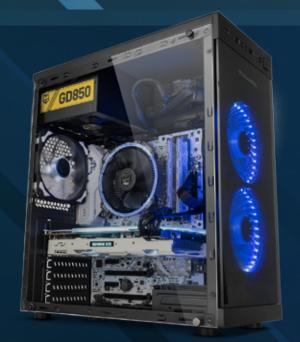

### COMPACT IN THE OUTSIDE, BROAD IN THE INSIDE

Hummer TGS is a Hummer series' compact chassis compatible with ATX and micro ATX motherboards.

Both its front and its side have been designed with tempered glass, designed with blue LED fans and multiple configuration options.

#### **EXTRAS**

- Glass tempered side and front panel
- 12cm pre-mounted fans with 33 blue LED diodes
- Up to 3 fans capability
- High end graphics support
- High speed USB 3.0

**CHASSIS TYPE SIZE** Mini tower