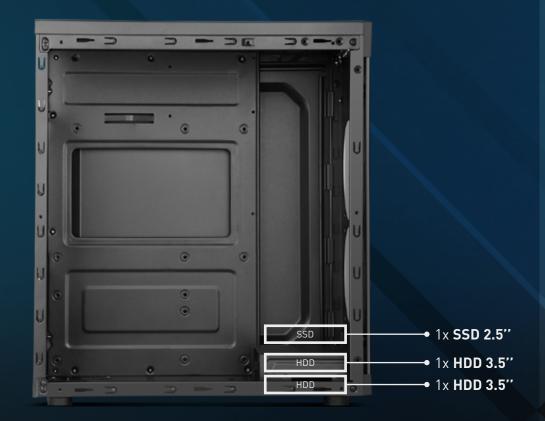

INNER CHARACTERISTICS

Storage

MOTHERBOARD FORM FACTOR ATX · Micro ATX

**INTERNAL DRIVE BAYS** 2x 3.5"/ 1x 2.5"