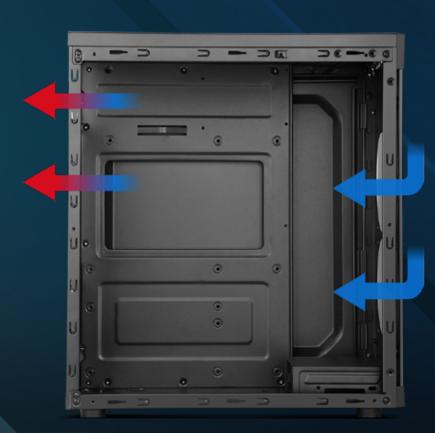

utton

06. On / Off Button



## HUMANER OUTER CHARACTERISTICS TEST

### COMPACT IN THE OUTSIDE, BROAD IN THE INSIDE

Hummer TGS is a Hummer series' compact chassis compatible with ATX and micro ATX motherboards.

Both its front and its side have been designed with tempered glass, designed with blue LED fans and multiple configuration options.

#### INNER CHARACTERISTICS

Cooling System

**SPECIFICATIONS** 







120 mm (2x) BLUE LED INCLUDED







## HUMMER OUTER CHARACTERISTICS

### COMPACT IN THE OUTSIDE, BROAD IN THE INSIDE

Hummer TGS is a Hummer series' compact chassis compatible with ATX and micro ATX motherboards.

Both its front and its side have been designed with tempered glass, designed with blue LED fans and multiple configuration options.

INNER CHARACTERISTICS

Airflow





## HUMANER OUTER CHARACTERISTICS TIGS

### COMPACT IN THE OUTSIDE, BROAD IN THE INSIDE

Hummer TGS is a Hummer series' compact chassis compatible with ATX and micro ATX motherboards.

Both its front and its side have been designed with tempered glass, designed with blue LED fans and multiple configuration options.

INNER CHARACTERISTICS

Internal Space





## HUMMER OUTER CHARACTERISTICS

### COMPACT IN THE OUTSIDE, BROAD IN THE INSIDE

Hummer TGS is a Hummer series' compact chassis compatible with ATX and micro ATX motherboards.

Both its front and its side have been designed with tempered glass, designed with blue LED fans and multiple configuration options.

INNER CHARACTERISTICS

Storage





# HURANES OUTER CHARACTERISTICS OUTER CHARACTERISTICS

#### COMPACT IN THE OUTSIDE, BROAD I