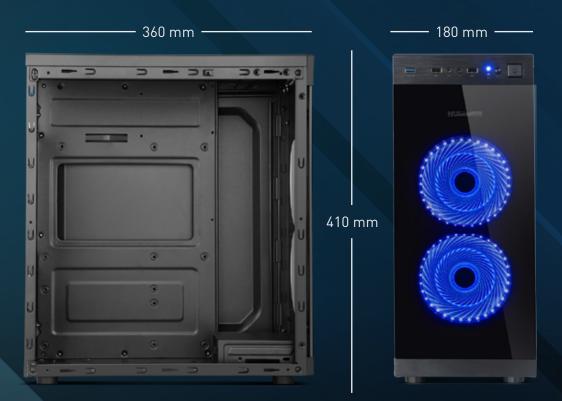

INNER CHARACTERISTICS

**Dimensions** 

#### **POWER SUPPLY**

Compatible standard ATX (not included)

**DIMENSIONS** 360(D) x 180(W) x 410(H)

PORTS 1x USB 3.0 • 2x USB 2.0 • HD Audio

**WEIGHT** 4 Kg

PN: NXHUMMERTGS · EAN: 8436532167874